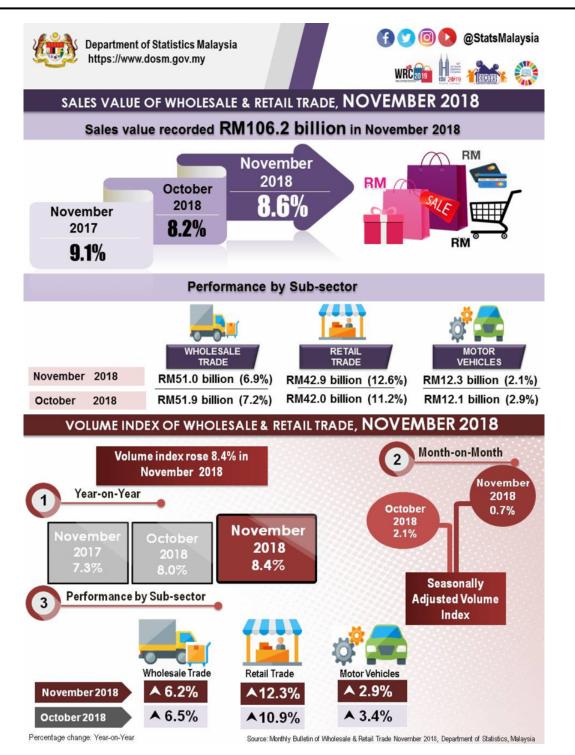

# **HIGHLIGHTS**

In the month of **November 2018**, sales of Wholesale & Retail Trade grew **8.6 per cent** as compared to November 2017. The increase was attributed by Retail Trade which continued its double-digit growth at **12.6 per cent**.

Volume index of Wholesale & Retail Trade rose **8.4 per cent** to **172.2 points** as against the same month a year ago. The increase was largely supported by Retail Trade **(12.3%)**. Meanwhile, seasonally adjusted volume index increased **0.7 per cent** over the preceding month.

## Wholesale Trade

For annual comparison, sales of Wholesale Trade registered a growth of **6.9 per cent** to **RM51.0 billion**. The increase was supported by Other Specialised Wholesale, Non-Specialised Wholesale Trade and Wholesale of Food, Beverages and Tobacco which grew **10.2 per cent**, **7.9 per cent** and **7.6 per cent** respectively. However, sales of this sub-sector contracted **1.6 per cent** on a monthly basis.

Volume index of Wholesale Trade grew **6.2 per cent** to **178.8 points** in November 2018 as compared to the same month of the preceding year.

## **Retail Trade**

For the reference month, sales of Retail Trade sustained its double-digit growth to record **12.6 per cent** as compared to the same period of the previous year. The expansion was propelled by Retail Sale in Non-Specialised Stores and Retail Sale of Other Goods in Specialised Stores.

In terms of volume index, Retail Trade also recorded a double-digit growth of **12.3 per cent** to **182.0 points** in November 2018. As for seasonally adjusted index, it increased **1.7 per cent**.

#### **Motor Vehicles**

For this month, sales value of Motor Vehicles amounted to **RM12.3 billion** or an increase of **2.1 per cent** as against November 2017. Month-on-month, sales value registered positive growth of **1.3 per cent**.

Volume index of Motor Vehicles grew at a pace of **2.9 per cent** to **129.6 points** compared to a year ago. For month-on-month comparison, seasonally adjusted volume index of this sub-sector rose **1.2 per cent**.