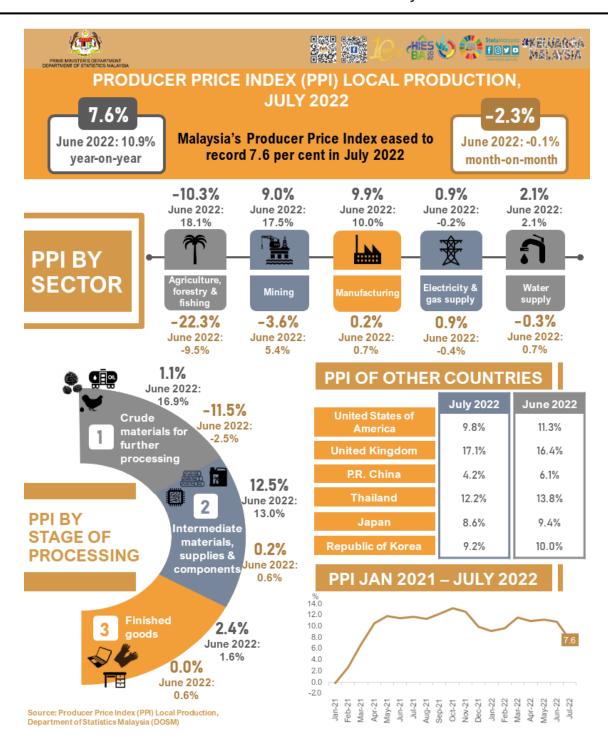

## PRODUCER PRICE INDEX (2010=100) BY SECTOR (MSIC 2008)

- Producer Price Index (PPI) Local Production eased in July 2022 to record 7.6 per cent increase as compared to 10.9 per cent in June 2022.
- The increase was attributed by Manufacturing index with 9.9 per cent (June 2022: 10.0%), followed by Mining index that increased 9.0 per cent, slower than 17.5 per cent posted in June 2022. Meanwhile, Agriculture, forestry & fishing index recorded a decrease of negative 10.3 per cent in July 2022 (June 2022: 18.1%).
- Water supply and Electricity & gas supply indices recorded an increase of 2.1 per cent and 0.9 per cent in July 2022, respectively.
- For a monthly comparison, PPI Local Production posted a decline for two consecutive months to record a negative 2.3 per cent in July 2022 (June 2022: -0.1%). The decrease was due to Agriculture, forestry & fishing index that recorded a double-digit decline of negative 22.3 per cent (June 2022: -9.5%). In addition, Mining index also declined by negative 3.6 per cent (June 2022: 5.4%).
- On the other hand, Manufacturing index increased 0.2 per cent (June 2022: 0.7%). For utility indices, Electricity & gas supply index increased 0.9 per cent, meanwhile, Water supply index decreased negative 0.3 per cent.
- In terms of PPI Local Production by stage of processing, Crude materials for further processing index inclined 1.1 per cent (June 2022: 16.9%), followed by Intermediate materials, supplies & components (12.5%) and Finished goods (2.4%) indices.
- For a monthly comparison, the index of Crude materials for further processing declined by negative 11.5 per cent. However, Intermediate materials, supplies & components index increased 0.2 per cent. Meanwhile, Finished goods index remained unchanged as in the previous month.