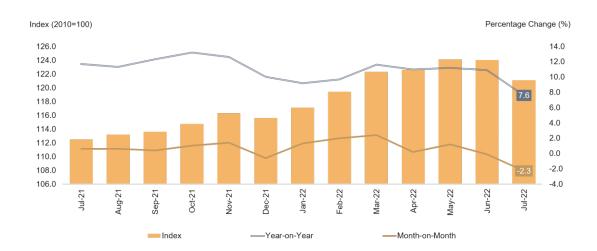

#### PPI Local Production, July 2021 - July 2022

## PRODUCER PRICE INDEX (2010=100) BY SECTOR (MSIC 2008)

- Producer Price Index (PPI) Local Production eased in July 2022 to record 7.6 per cent increase as compared to 10.9 per cent in June 2022.
- The increase was attributed by Manufacturing index with 9.9 per cent (June 2022: 10.0%), followed by Mining index that increased 9.0 per cent, slower than 17.5 per cent posted in June 2022. Meanwhile, Agriculture, forestry & fishing index recorded a decrease of negative 10.3 per cent in July 2022 (June 2022: 18.1%).
- Water supply and Electricity & gas supply indices recorded an increase of 2.1 per cent and 0.9 per cent in July 2022, respectively.
- For a monthly comparison, PPI Local Production posted a decline for two consecutive months to record a negative 2.3 per cent in July 2022 (June 2022: -0.1%). The decrease was due to Agriculture, forestry & fishing index that recorded a double-digit decline of negative 22.3 per cent (June 2022: -9.5%). In addition, Mining index also declined by negative 3.6 per cent (June 2022: 5.4%).
- On the other hand, Manufacturing index increased 0.2 per cent (June 2022: 0.7%). For utility indices, Electricity & gas supply index increased 0.9 per cent, meanwhile, Water supply index decreased negative 0.3 per cent.
- In terms of PPI Local Production by stage of processing, Crude materials for further processing index inclined 1.1 per cent (June 2022: 16.9%), followed by Intermediate materials, supplies & components (12.5%) and Finished goods (2.4%) indices.
- For a monthly comparison, the index of Crude materials for further processing declined by negative 11.5 per cent. However, Intermediate materials, supplies & components index increased 0.2 per cent. Meanwhile, Finished goods index remained unchanged as in the previous month.