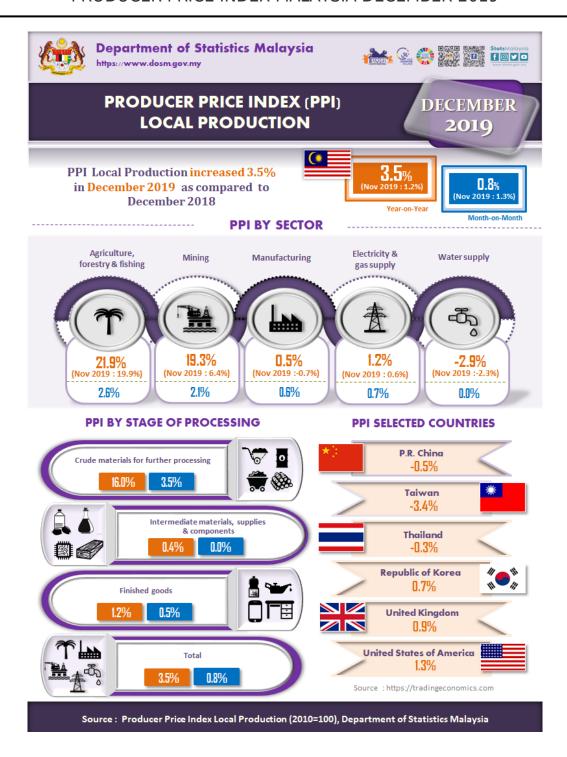

## PRODUCER PRICE INDEX (2010=100) BY SECTOR (MSIC 2008)

The Producer Price Index (PPI) local production increased 3.5 per cent in December 2019 to 107.4 as against 103.8 in the same month of the preceding year. The index of Agriculture, forestry & fishing and Mining recorded a double digit increase by 21.9 per cent and 19.3 per cent respectively, followed by Electricity and gas supply 1.2 per cent and Manufacturing 0.5 per cent. Conversely, the index of water supply decreased 2.9 per cent.

On a monthly basis, the PPI local production rose 0.8 per cent in December 2019. The increase was supported by the Agriculture, forestry & fishing (2.6%), Mining (2.1%), Electricity & gas supply (0.7%) and Manufacturing (0.6%). On the other hand, the index of Water supply was unchanged. [Table 1]

#### PRODUCER PRICE INDEX BY STAGE OF PROCESSING

In December 2019, the PPI local production by stage of processing (SOP) increased 3.5 per cent as compared to December 2018. It was contributed by Crude materials for further processing (16.0%), Finished goods (1.2%) and Intermediate materials, supplies & components (0.4%) indices.

On a monthly basis, the PPI local production by SOP for December 2019 increased 0.8 per cent as compared to November 2019. The increase was contributed by Crude materials for further processing (3.5%) and Finished goods (0.5%) indices. Meanwhile, the index of Intermediate materials, supplies & components was unchanged. [Table 3]