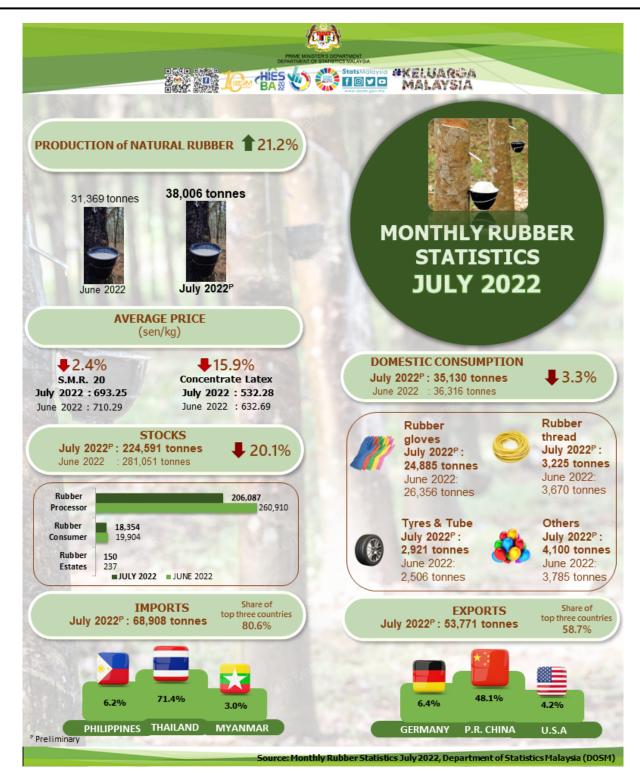

# MONTHLY RUBBER STATISTICS MALAYSIA, JULY 2022

Natural rubber production increased by 21.2 per cent in July 2022 (38,006 tonnes) as compared to June 2022 (31,369 tonnes). Meanwhile, year-on-year comparison showed that the production of natural rubber decreased by 21.8 per cent (July 2021: 48,610 tonnes). Production of natural rubber in July 2022 for Malaysia was mainly contributed by smallholders sector (88.5%) as compared to estates sector (11.5%).

Total stocks of natural rubber in July 2022 decreased by 20.1 per cent to 224,591 tonnes as compared to 281,051 tonnes in June 2022. Rubber processors factory contributed 91.8 per cent of the stocks followed by rubber consumers factory (8.2%) and rubber estates (0.1%).

Exports of Malaysia's natural rubber amounted to 53,771 tonnes in July 2022, decreased 8.4 per cent as against June 2022 (58,685 tonnes). P.R. China remained as the main destination for natural rubber exports which accounted 48.1 per cent of total exports in July 2022 followed by Germany (6.4%), the United States of America (4.2%), Finland (3.8%) and Pakistan (3.0%).

Analysis of the average monthly price showed that Latex Concentrated recorded a decrease of 15.9 per cent (July 2022: 532.28 sen per kg, June 2022: 632.69 sen per kg) while, for type of Scrap decreased by 2.8 per cent (July 2022: 566.13 sen per kg, June 2022: 582.21 sen per kg).