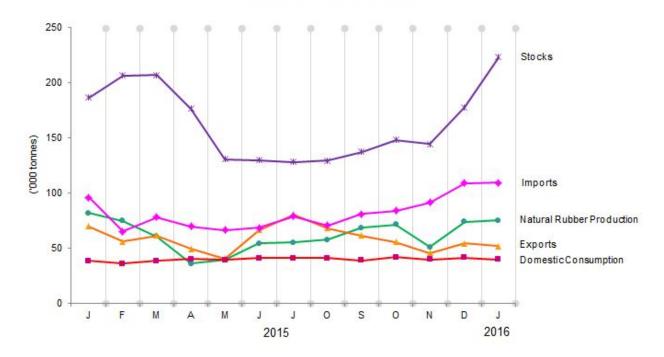

#### 1. PRODUCTION

In January 2016, the total production of natural rubber (NR) was registered at **75,132** tonnes, increased by **1,548** tonnes (**+2.1%**) when compared to a month ago. Comparison to January 2015 showed a decrease of **6,622** tonnes (**-8.1%**). Production of NR by the smallholdings sector contributes **92.1** per cent whilst the remaining is from the estate sector. Month-on-month, smallholding sector recorded an increase at **2.4** per cent while estate sector a decrease **1.7** per cent.

#### 2. EXPORTS

A total of **51,503** tonnes of NR was exported in January 2016. Total exports of NR dropped by **2,651** tonnes (**-4.9%**) from a month ago and **17,962** tonnes (**-25.9%**) from a year ago. Standard Malaysian Rubber (S.M.R.) contributes **94.9** per cent from the total exports where **62.4** per cent is S.M.R. 20.

#### 3. IMPORTS

In January 2016, imports of NR was recorded at **109,244** tonnes. Imports increased when compared to month-on-month and year-on-year at **588** tonnes (**+0.5%**) and **13,113** tonnes (**+13.6%**) respectively. The main type of NR imported were Standard Rubber (**28.6%**) and Latex Concentrate (**24.6%**). NR was imported mainly from Thailand (**56.4%**) and Viet Nam (**13.9%**).

#### 4. DOMESTIC CONSUMPTION

Domestic consumption of NR in January 2016 was **39,468** tonnes, dropped by **1,906** tonnes (**-4.6%**) from December 2015. However, when compared to January 2015, the domestic consumption of NR showed an increase of **1,349** tonnes (**+3.5%**).

#### 5. STOCKS

The level of stocks of NR held at the end of January 2016 rose by **25.2** per cent to **222,597** tonnes compared to the level of stocks of the previous month. The biggest portion of the stocks was held by

#### PRINCIPAL STATISTICS OF RUBBER, JANUARY 2016

| Principal Statistics          | January<br>2016 | December<br>2015 | January<br>2015 | Change<br>month-on-month<br>(%) | Change<br>year-on-year<br>(%) |
|-------------------------------|-----------------|------------------|-----------------|---------------------------------|-------------------------------|
| Production<br>(tonnes)        | 75,132          | 73,584           | 81,754          | 2.1                             | -8.1                          |
| Exports<br>(tonnes)           | 51,503          | 54,154           | 69,465          | -4.9                            | -25.9                         |
| Imports<br>(tonnes)           | 109,244         | 108,656          | 96,131          | 0.5                             | 13.6                          |
| Domestic consumption (tonnes) | 39,468          | 41,374           | 38,119          | -4.6                            | 3.5                           |
| Closing stocks<br>(tonnes)    | 222,597         | 177,743          | 186,579         | 25.2                            | 19.3                          |
| Number of paid workers        | 11,714          | 11,636           | 12,274          | 0.7                             | -4.6                          |
| Salaries & wages (RM'000)     | 15,642          | 19,919           | 16,718          | -21.5                           | -6.4                          |

# MONTHLY PRODUCTION, EXPORTS, IMPORTS, DOMESTIC CONSUMPTION AND STOCKS OF NATURAL RUBBER 2015/2016

\*Notes:

Data for January 2016

is **provisional**. The data will be updated based on the latest available figures and subsequently published in the February 2016 publication.