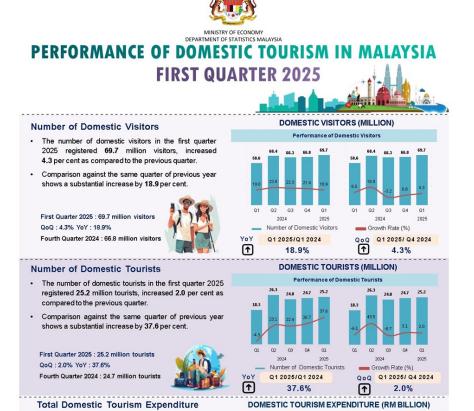

## **Performance of Domestic Tourism in First Quarter 2025**

Domestic tourism in Malaysia recorded 69.7 million visitors in the first quarter 2025, surged 18.9 per cent as compared to the same quarter in 2024. Meanwhile, for quarter-on-quarter comparison, domestic visitors increased 4.3 per cent as compared to fourth quarter of 2024.

The number of domestic tourists in the first quarter of 2025 recorded 25.2 million, reflecting a 2.0 per cent increase compared to the previous quarter. Compared to the same quarter of the previous year, this represents a significant rise of 37.6 per cent.