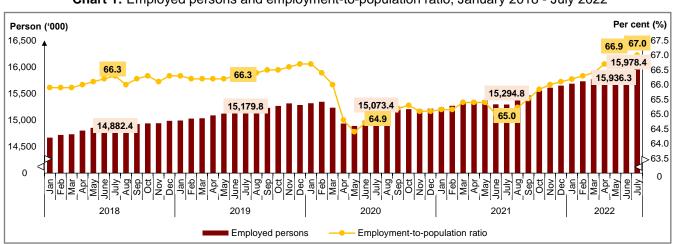

increased by 683.6 thousand persons (+4.5%), as compared to 15.29 million persons in July 2021.

In terms of the economic sector, employment in the Services sector continued to expand, largely in Food & beverages services; Wholesale & retail trade and Administrative & support service activities. Likewise, employment in the Manufacturing and Construction sectors also increased, while employed persons in the Agriculture and Mining & quarrying sectors declined.

During the month, the **employment-to-population ratio** which indicates the ability of an economy to create employment rose by 0.1 percentage points to **67.0 per cent** in July 2022 (June 2022: 66.9%).

Similarly, the ratio rose by 2.0 percentage points as against the same month of the preceding year (July 2021: 65.0%) [Chart 1].





By status in employment, the **employee's category** was the largest composition of employed persons with a share of **76.0 per cent**. This category rose by 0.2 per cent or equivalent to 19.3 thousand persons to record **12.14 million persons** in July 2022 (June 2022: 12.13 million persons). Similarly, the **own-account workers** continued to trend up with an addition of 21.3 thousand persons (+0.8%) to **2.79 million persons** (June 2022: 2.77 million persons). This group consists mostly of daily income earners working as small business operators such as retailers; hawkers; sellers in markets and stalls, as well as smallholders **[Chart 2]**.





In July 2022, the number of employed persons who were temporarily not working decreased by **4.1 thousand persons (-4.7%)** to record **8