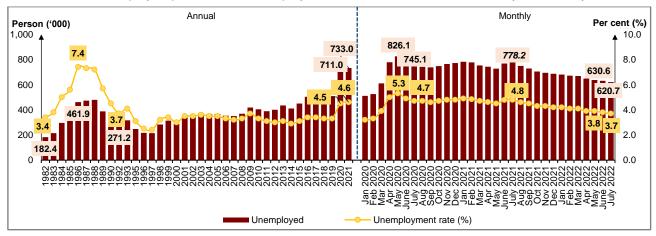

# LABOUR FORCE STATISTICS REPORT JULY 2022

JABATAN PERANGKAAN MALAYSIA DEPARTMENT OF STATISTICS MALAYSIA