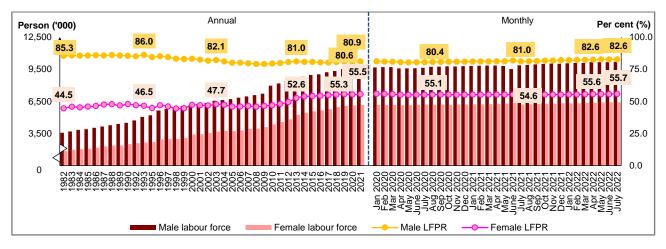

per cent, or 526.3 thousand persons (July 2021: 16.07 million persons). Thus, the LFPR ascended by 1.3 percentage points (July 2021: 68.3%) [Chart 6].





The number of **male labour force** continued to increase in July 2022 to account for **10.19 million persons** (June 2022: 10.16 million persons). On the same note, the **female labour force** remained uptrend for six consecutive months, recording **6.41 million persons** (June 2022: 6.41 million persons). In terms of LFPR, the **male LFPR** remained at **82.6 per cent**, whereas the **female LFPR** rose to **55.7 per cent** during the month. Year-on-year, both male and female LFPR increased, with male LFPR surged by 1.6 percentage points (July 2021: 81.0%), while female LFPR hiked 1.1 percentage points (June 2021: 54.6%) [Chart 7].





#### 5 Housework/ family responsibilities remained as the main reason for the outside labour force

In July 2022, the number of persons **outside labour force** declined marginally by **0.1 per cent** (-7.6 thousand persons) to 7.25 million persons (June 2022: 7.26 million persons). As for the year-on-year comparison, the number went down by 227.5 thousand persons (-3.0%) as against 7.48 million persons during the same month of the previous year. Housework/ family responsibilities remained as the main reason of outside labour force with a share of 42.9 per cent, followed by schooling/ training category with 40.1 per cent [Chart 8].



### **6** GOVERNMENT'S INITIATIVES<sup>2</sup>

Under the PRIHATIN package, the Wage Subsidy Program (PSU) is a financial assistance paid to employers fo