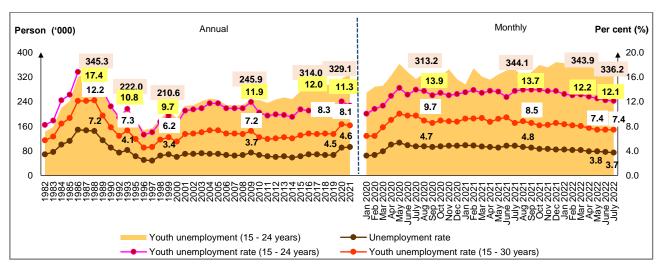

# LABOUR FORCE STATISTICS REPORT JULY 2022

JABATAN PERANGKAAN MALAYSIA DEPARTMENT OF STATISTICS MALAYSIA