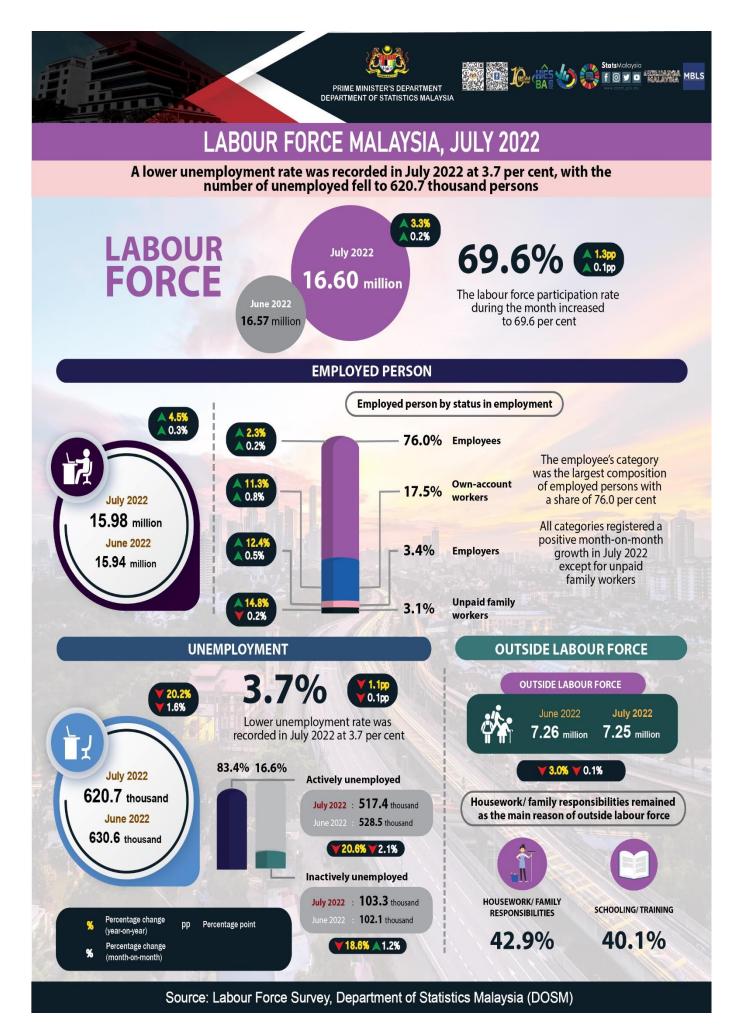

| : | Youth/ MARA Educational Institution Graduate Entrepreneur |
|          |   | Programme                                                 |
| SMEs     | : | Small and Medium Enterprise                               |
| SOPs     | : | Standard Operating Procedures                             |
| SPN      | : | National Apprenticeship Scheme                            |
| SPUMI    | : | Indian Community Entrepreneur Development Scheme          |
| TEKUN    | : | National Entrepreneur Group Economic Fund                 |
| TRRF     | : | Targeted Relief and Residual Facility                     |
| TVET     | : | Technical and Vocational Education and Training           |
|          |   |                                                           |

This page is deliberately left blank







# **CONCEPTS AND DEFINITIONS**



# What is Labour Force Survey (LFS)?

Labour Force Survey (LFS) was conducted to collect information on the structure and distribution of labour force, employment and unemployment from the perspective of labour supply.

The survey population comprises persons who live in the private living quarters, hence excludes persons residing in institutions such as hotels, hospitals, hostels, prisons, and workers residing in construction worksite. LFS encompasses both urban and rural areas for all administrative districts within all states in Malaysia using multi-modal data collection approach through the personal interview and a Computer-Assisted Telephone Interview (CATI). The LFS are conducted based on the standard guidelines and recommendations of the Inter