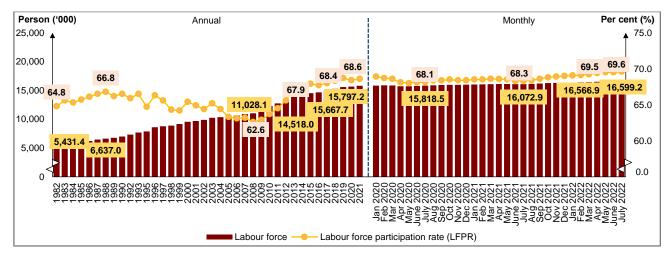

ployment rate by selected age groups, 1982 - 2021 and January 2020 - July 2022

#### LFPR rose by 0.1 percentage points to 69.6 per cent in July 2022

The number of **labour force** increased by **0.2 per cent** (+32.3 thousand persons) in July 2022, reaching **16.60 million persons** (June 2022: 16.57 million persons). Therefore, the **labour force participation rate** (LFPR) rose by 0.1 percentage points to **69.6 per cent**. In terms of seasonally adjusted estimates, the labour force declined by 0.1 per cent, while the LFPR edged down by 0.1 percentage points.

In comparison to the previous year, the number of labour force rose by 3.3 per cent, or 526.3 thousand persons (July 2021: 16.07 million persons). Thus, the LFPR ascended by 1.3 percentage points (July 2021: 68.3%) [Chart 6].





The number of **male labour force** continued to increase in July 2022 to account for **10.19 million persons** (June 2022: 10.16 million persons). On the same note, the **female labour force** remained uptrend for six consecutive months, recording **6.41 million persons** (June 2022: 6.41 million persons). In terms of LFPR, the **male LFPR** remained at **82.6 per cent**, whereas the **female LFPR** rose to **55.7 per cent** during the month. Year-on-year, both male and female LFPR increased, with male LFPR surged by 1.6 percentage points (July 2021: 81.0%), while female LFPR hiked 1.1 percentage points (June 2021: 54.6%) [Chart 7].





#### 5 Housework/ family responsibilities remained as the main reason for the outside labour force

In July 2022, the number of persons **outside labou