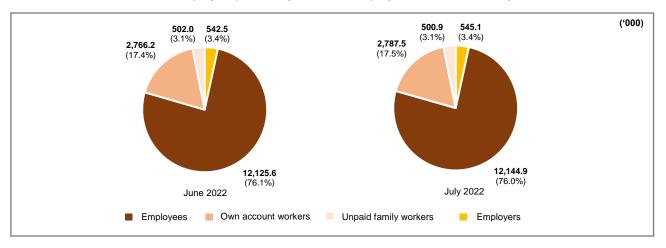

# LABOUR FORCE STATISTICS REPORT JULY 2022

JABATAN PERANGKAAN MALAYSIA DEPARTMENT OF STATISTICS MALAYSIA