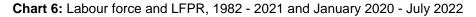

employment rate by selected age groups, 1982 - 2021 and January 2020 - July 2022

#### LFPR rose by 0.1 percentage points to 69.6 per cent in July 2022

The number of **labour force** increased by **0.2 per cent** (+32.3 thousand persons) in July 2022, reaching **16.60 million persons** (June 2022: 16.57 million persons). Therefore, the **labour force participation rate** (LFPR) rose by 0.1 percentage points to **69.6 per cent**. In terms of seasonally adjusted estimates, the labour force declined by 0.1 per cent, while the LFPR edged down by 0.1 percentage points.

In comparison to the previous year, the number of labour force rose by 3.3 per cent, or 526.3 thousand persons (July 2021: 16.07 million persons). Thus, the LFPR ascended by 1.3 percentage points (July 2021: 68.3%) [Chart 6].





The number of **male labour force** continued to increase in July 2022 to account for **10.19 million persons** (June 2022: 10.16 million persons). On the same note, the **female labour force** remained uptrend for six consecutive months, recording **6.41 million persons** (June 2022: 6.41 million persons). In terms of LFPR, the **male LFPR** remained at **82.6 per cent**, whereas the **female LFPR** rose to **55.7 per cent** during the month. Year-on-year, both male and female LFPR increased, with male LFPR surged by 1.6 percentage points (July 2021: 81.0%), while female LFPR hiked 1.1 percentage points (June 2021: 54.6%) [Chart 7].





#### 5 Housework/ family responsibilities remained as the main reason for the outside labour force

In July 2022, the number of persons **outside lab