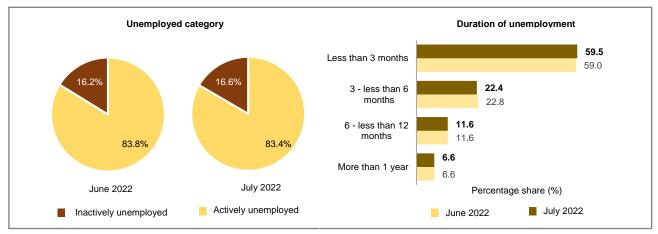

# LABOUR FORCE STATISTICS REPORT JULY 2022

JABATAN PERANGKAAN MALAYSIA DEPARTMENT OF STATISTICS MALAYSIA